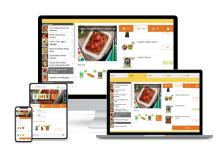

## Order everything. Online.

#### **Open an Account**

Enter your information and child's dietary preferences and food allergies.

#### Choose an Entrée

Up to 16 options daily, including a variety of hot and cold entrées.

#### **Choose Your Sides**

Over 40 sides, including snacks, drinks, and fruit/veggies. Select as many as you want.

Choicelunch individually packages your child's lunch for safe delivery and easy distribution at school. Each order includes an entrée plus a bag with everything inside.