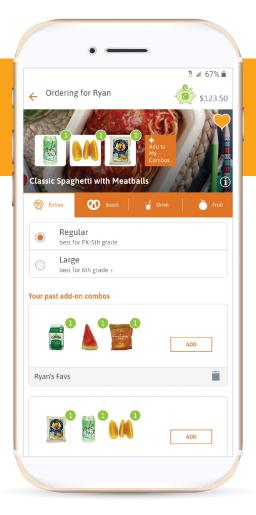

#### Choose an Entrée

Up to 16 options daily, including a variety of hot and cold entrées.

#### **Choose Your Sides**

Over 40 sides, including snacks, drinks, and fruit/veggies. Select as many as you want.

Choicelunch individually packages your child's lunch for safe delivery and easy distribution at school. Each order includes an entrée plus a bag with everything inside.