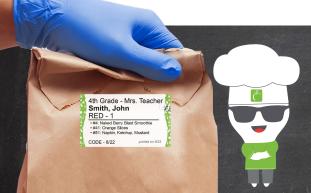

#### **Choose Your Sides**

Over 40 sides, including snacks, drinks, and fruit/veggies. Select as many as you want.

Choicelunch individually packages your child's lunch for safe delivery and easy distribution at school. Each order includes an entrée plus a bag with everything inside.

Make sure to **order by 9 a.m. the day before** lunch is served for access to the full menu.