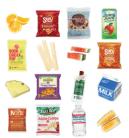

#### **Choose Your Sides**

Over 40 sides, including snacks, drinks, and fruit/veggies. Select as many as you want.

Choicelunch individually packages your child's lunch for safe delivery and easy distribution at school. Each order includes an entrée plus a bag with everything inside.